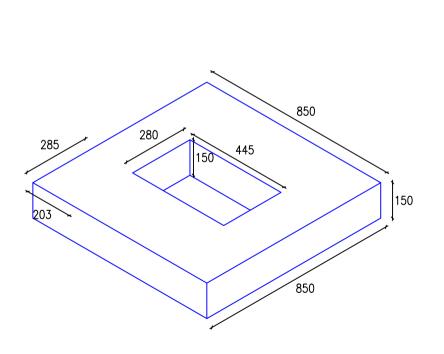

Killeshal Precast Concrete Ltd Daingean, Co. Offaly, Ireland

Co. Offaly, Ireland **Tel:** | +353 57 9353018

Fax: +353 57 9353272

E-Mail: sales@killeshal.com

Web: www.killeshal.com

J/B 519

Approx Weight

Junction Box Cover

Product Code 094.519

Doc Ref:-Kilform 286/04/08 Rev Lvl 8
Drawn By A.N. 22/08/2019 Approved By

215Kgs

Note: All Vertical Faces Would Typically have a Taper of 4 mm in 100 mm.

All dimensions as per drawing and subject to tolerences of  $\pm$ / $\pm$ 4mm.