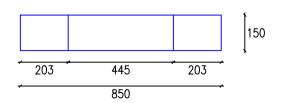

Killeshal Precast Concrete Ltd Daingean, Co. Offaly, Ireland

Co. Offaly, Ireland **Tel:** | +353 57 9353018

Fax: +353 57 9353272

E-Mail: sales@killeshal.com

Web: www.killeshal.com

J/B 519

Approx Weight

Junction Box Cover

Product Code 094.519

Doc Ref:-Kilform 286/04/08 Rev Lvl 8
Drawn By A.N. 22/08/2019 Approved By

215Kgs

Note: All Vertical Faces Would Typically have a Taper of 4 mm in 100 mm.

All dimensions as per drawing and subject to tolerences of  $\pm$ / $\pm$ 4mm.