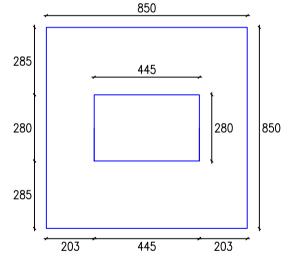

Killeshal Precast Concrete Ltd Daingean, Co. Offaly, Ireland

Co. Offaly, Ireland **Tel:** | +353 57 9353018

Fax: +353 57 9353272

E-Mail: sales@killeshal.com

Web: www.killeshal.com

J/B 519

Approx Weight

Junction Box Cover

Product Code 094.519

Doc Ref:-Kilform 286/04/08 Rev Lvl 8
Drawn By A.N. 22/08/2019 Approved By

215Kgs

Note: All Vertical Faces Would Typically have a Taper of 4 mm in 100 mm.

All dimensions as per drawing and subject to tolerences of  $\pm$ / $\pm$ 4mm.